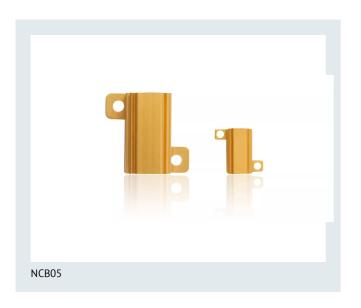

## Areas of application

• Eliminates warning messages created by the lower level of energy consumption of LED Retrofits

\_\_\_\_\_

NCB05

| Application (Category and Product specific) | Accessories for LEI retrofits                                                                               |  |
|---------------------------------------------|-------------------------------------------------------------------------------------------------------------|--|
| Electrical Data                             |                                                                                                             |  |
| Power input                                 | 6 W                                                                                                         |  |
| Power input tolerance                       | ±20 %                                                                                                       |  |
| Nominal wattage                             | 5 W                                                                                                         |  |
| Physical Attributes & Dimensions            |                                                                                                             |  |
| Diameter                                    | 8.7 mm                                                                                                      |  |
| Diameter                                    | 8.7 mm                                                                                                      |  |
| Product weight                              | 21.15 g                                                                                                     |  |
| Length                                      | 15.0 mm                                                                                                     |  |
| Lifetime Data                               |                                                                                                             |  |
| Lifespan Tc                                 | 2000 hr                                                                                                     |  |
| Lifespan B3                                 | 2000 hr                                                                                                     |  |
| Capabilities<br>Technology                  | LED                                                                                                         |  |
| Certificates & standards ECE category       |                                                                                                             |  |
|                                             |                                                                                                             |  |
| Logistical data                             |                                                                                                             |  |
| Order reference                             | NCB05                                                                                                       |  |
| Environmental & Regulatory Information      |                                                                                                             |  |
| Primary article identifier                  | 4052899489103                                                                                               |  |
| Candidate list substance 1                  | Lead                                                                                                        |  |
| CAS No. of substance 1                      | 7439-92-1                                                                                                   |  |
| Safe use instruction                        | The identification of<br>the Candidate List<br>substance is suffici<br>to allow safe use of<br>the article. |  |
|                                             |                                                                                                             |  |