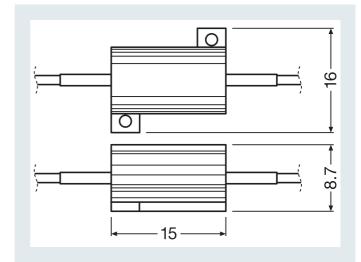

## Areas of application

• Eliminates warning messages created by the lower level of energy consumption of LED Retrofits

\_\_\_\_\_

NCB05

| Application (Category and Product specific) | Accessories for LEI retrofits                                                                               |  |
|---------------------------------------------|-------------------------------------------------------------------------------------------------------------|--|
| Electrical Data                             |                                                                                                             |  |
| Power input                                 | 6 W                                                                                                         |  |
| Power input tolerance                       | ±20 %                                                                                                       |  |
| Nominal wattage                             | 5 W                                                                                                         |  |
| Physical Attributes & Dimensions            |                                                                                                             |  |
| Diameter                                    | 8.7 mm                                                                                                      |  |
| Diameter                                    | 8.7 mm                                                                                                      |  |
| Product weight                              | 21.15 g                                                                                                     |  |
| Length                                      | 15.0 mm                                                                                                     |  |
| Lifetime Data                               |                                                                                                             |  |
| Lifespan Tc                                 | 2000 hr                                                                                                     |  |
| Lifespan B3                                 | 2000 hr                                                                                                     |  |
| Capabilities<br>Technology                  | LED                                                                                                         |  |
| Certificates & standards ECE category       |                                                                                                             |  |
|                                             |                                                                                                             |  |
| Logistical data                             |                                                                                                             |  |
| Order reference                             | NCB05                                                                                                       |  |
| Environmental & Regulatory Information      |                                                                                                             |  |
| Primary article identifier                  | 4052899489103                                                                                               |  |
| Candidate list substance 1                  | Lead                                                                                                        |  |
| CAS No. of substance 1                      | 7439-92-1                                                                                                   |  |
| Safe use instruction                        | The identification of<br>the Candidate List<br>substance is suffici<br>to allow safe use of<br>the article. |  |
|                                             |                                                                                                             |  |