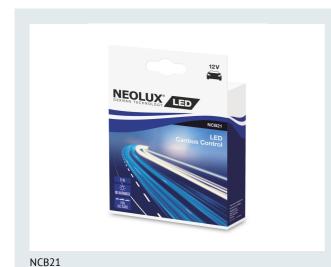

## Areas of application

• Eliminates warning messages created by the lower level of energy consumption of LED Retrofits

Application (Category and Product specific) Accessories for LED retrofits Electrical data Power input 25.20 W Power input tolerance ±20 % Nominal wattage 21.00 W **Dimensions & weight** Diameter 20.0 mm 26.00 g Product weight Length 27.0 mm Lifespan Lifespan Tc 2000 h Lifespan B3 2000 h Capabilities Technology LED **Certificates & standards** ECE category -Logistical data NCB21 Order reference **Environmental information** Date of Declaration 06-03-2024 4052899489134 Primary Article Identifier Candidate List Substance 1 Lead CAS No. of substance 1 7439-92-1 Safe Use Instruction The identification of the Candidate List substance is sufficient to allow safe use of the article. Declaration No. in SCIP database e562a7f0-ba23-458e-808c-42de64d0c2d5