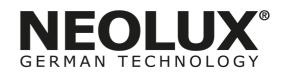

# NCB21 FS2

**NEOLX** 

With the NEOLUX LED Canbus Control, you can eliminate error messages as well as indicator hyperflashing, both of which can result from the low amount of electricity used by LED retrofits. Through the thermal decoupling from the lamp, the LED Canbus Control ensures that the brightness and lifetime of your LEDs are maintained.

## Product family benefits

- No irritating warning lights
- No extra heat for lamps compared to lamps with included resistor
- Maintain full benefits of your NEOLUX LED retrofits and NEOLUX fog light
- User friendly handling
- Longer replacement cycle of retrofit

#### **Product family features**

- Elimination of error messages caused by lower wattages of LED lamps
- Long lifetime
- Available for 5 W or 21 W
- Universal fit
- · Good quality thanks to robust components