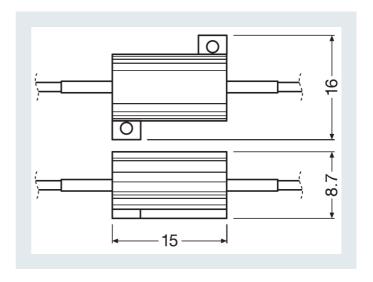

### **Product datasheet**

| Application (Category and Product specific) | Accessories for LED retrofits                                                                      |  |
|---------------------------------------------|----------------------------------------------------------------------------------------------------|--|
| Electrical data                             |                                                                                                    |  |
| Power input                                 | 6 W                                                                                                |  |
| Power input tolerance                       | ±20 %<br>5.00 W                                                                                    |  |
| Nominal wattage                             |                                                                                                    |  |
| Dimensions & weight                         |                                                                                                    |  |
| Diameter                                    | 8.7 mm                                                                                             |  |
| Product weight                              | 21.15 g                                                                                            |  |
| Length                                      | 15.0 mm                                                                                            |  |
| Lifespan                                    |                                                                                                    |  |
| Lifespan Tc                                 | 2000 h                                                                                             |  |
| Lifespan B3                                 | 2000 h                                                                                             |  |
| Capabilities                                |                                                                                                    |  |
| Technology                                  | LED                                                                                                |  |
| Certificates & standards                    |                                                                                                    |  |
| ECE category                                | -                                                                                                  |  |
| Logistical data                             |                                                                                                    |  |
| Order reference                             | NCB05                                                                                              |  |
| Environmental information                   |                                                                                                    |  |
| Date of Declaration                         | 06-03-2024                                                                                         |  |
| Primary Article Identifier                  | 4052899489103                                                                                      |  |
| Candidate List Substance 1                  | Lead                                                                                               |  |
|                                             | 7439-92-1                                                                                          |  |
| CAS No. of substance 1                      | The identification of the Candidate List substance is sufficient to allow safe use of the article. |  |
| CAS No. of substance 1 Safe Use Instruction | substance is sufficie<br>to allow safe use of                                                      |  |