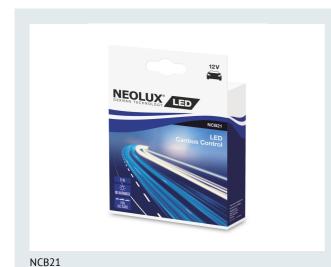

## Areas of application

• Eliminates warning messages created by the lower level of energy consumption of LED Retrofits

Application (Category and Product specific) Accessories for LED retrofits Electrical data Power input 25.20 W Power input tolerance ±20 % Nominal wattage 2100 W **Dimensions & weight** Diameter 200 mm 2600 g Product weight Length 270 mm Lifespan Lifespan Tc 2000 h Lifespan B3 2000 h Capabilities Technology LED **Certificates & standards** ECE category -Logistical data NCB21 Order reference **Environmental information** Date of Declaration 06-03-2024 4052899489134 Primary Article Identifier Candidate List Substance 1 Lead CAS No. of substance 1 7439-92-1 Safe Use Instruction The identification of the Candidate List substance is sufficient to allow safe use of the article. Declaration No. in SCIP database e562a7f0-ba23-458e-808c-42de64d0c2d5