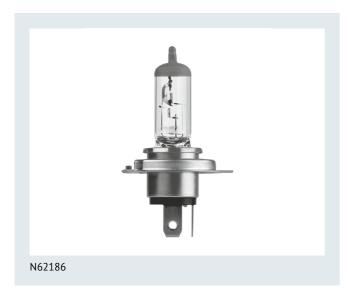

# Power Light 35/35 W 12 V P43t

NEOLUX 12 V halogen off-road lamps illuminate off-road terrain noticeably brighter, thus making it better interpretable. They are also very durable due to resilient materials.

## **Product datasheet**

| Product type (off-road vs. on-road)                                           | Off-road                  |  |
|-------------------------------------------------------------------------------|---------------------------|--|
| Application (Category and Product specific)                                   | Halogen headlight<br>lamp |  |
| Electrical data                                                               |                           |  |
| Test voltage                                                                  | 13.2 V                    |  |
| Nominal wattage                                                               | 35/35 W                   |  |
| Nominal voltage                                                               | 12.0 V                    |  |
| Photometrical data                                                            |                           |  |
| Color temperature                                                             | 3200 K                    |  |
| Dimensions & weight                                                           |                           |  |
| Product weight                                                                | 22.80 g                   |  |
| Length                                                                        | 82.0 mm                   |  |
| Diameter                                                                      | 17.0 mm                   |  |
| Additional product data                                                       |                           |  |
| Base (standard designation)                                                   | P43t                      |  |
| Capabilities                                                                  |                           |  |
|                                                                               | Halogen lamp              |  |
| Technology                                                                    |                           |  |
|                                                                               |                           |  |
| Logistical data                                                               | N67186                    |  |
|                                                                               | N62186                    |  |
| Logistical data                                                               | N62186                    |  |
| Logistical data Order reference Environmental information                     | N62186<br>06-03-2024      |  |
| Logistical data Order reference Environmental information Date of Declaration |                           |  |
| <b>Logistical data</b> Order reference                                        | 06-03-2024                |  |