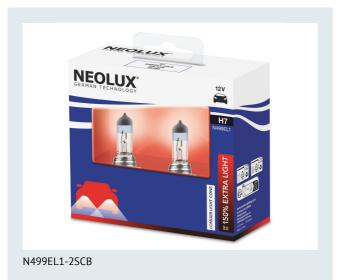

| Packaging description<br>NEOLUX | EAN           | Packaging type | Amount of article |
|---------------------------------|---------------|----------------|-------------------|
| N499EL1-2SCB                    | 4062172300568 | Soft cover box | 2                 |