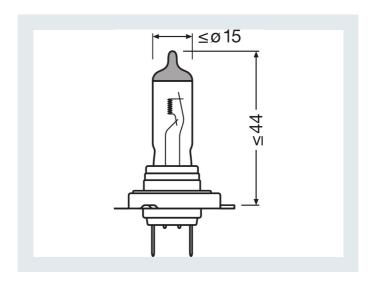

# **Product datasheet**

| Application (Category and Product specific | Halogen headlight<br>lamp                           |  |
|--------------------------------------------|-----------------------------------------------------|--|
| Electrical data                            |                                                     |  |
| Power input                                | 58 W                                                |  |
| Test voltage                               | 13.2 V                                              |  |
| Nominal wattage                            | 5500 W                                              |  |
| Nominal voltage                            | 120 V                                               |  |
| Photometrical data                         |                                                     |  |
| Luminous flux                              | 1500 lm                                             |  |
| Luminous flux tolerance                    | ±10 %                                               |  |
| Dimensions & weight                        |                                                     |  |
| Product weight                             | 1124 g                                              |  |
| Length                                     | 590 mm                                              |  |
| Diameter                                   | 1070 mm                                             |  |
| Lifespan                                   |                                                     |  |
| Lifespan Tc                                | 550 h                                               |  |
| Lifespan B3                                | 330 h                                               |  |
| Additional product data                    |                                                     |  |
| Base (standard designation)                | PX26d                                               |  |
| Capabilities                               |                                                     |  |
| Technology                                 | Halogen lamp                                        |  |
| Certificates & standards                   |                                                     |  |
| ECE category                               | H7                                                  |  |
| British standard                           | 477/499                                             |  |
| Logistical data                            |                                                     |  |
| Order reference                            | N499EL1                                             |  |
| Environmental information                  |                                                     |  |
| Date of Declaration                        | 06-03-2024                                          |  |
| Primary Article Identifier                 | 4052899540514  <br>4055462244833  <br>4062172300568 |  |
| Candidate List Substance 1                 | No declarable substances containe                   |  |
| Declaration No. in SCIP database           | In work                                             |  |
| Packaging Information                      |                                                     |  |
| Packaging description EAN NEOLUX           | Packaging type Amount                               |  |